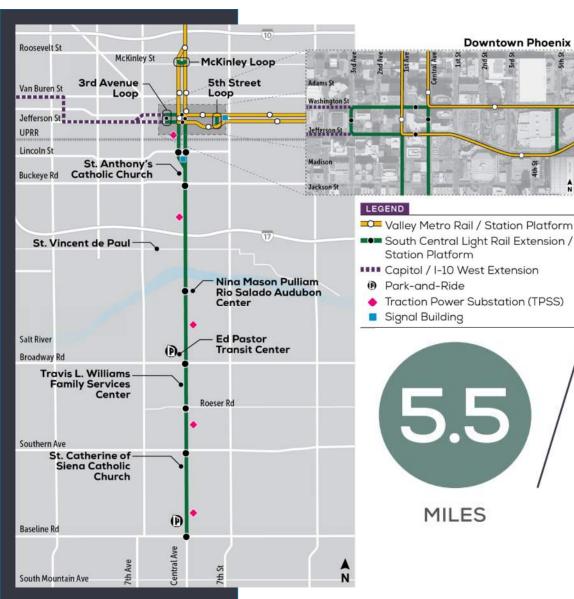

# South Central Extension / Downtown Hub

# South Central Extension Light Rail/ Downtown Hub

#### South Central Extension / Downtown Hub

**New Starts Capital Investments Grant (CIG)** 

\$1.345

billion

American Rescue Plan Act \$81.3 million

# South Central Phoenix