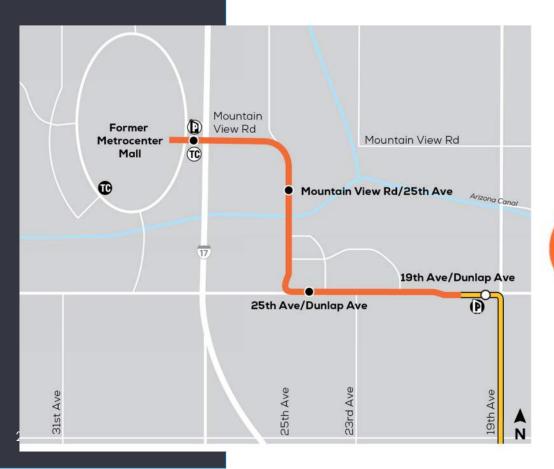

# Northwest Phase II

#### **Northwest Extension Phase II**

A Bridge to the West Valley

#### Northwest Extension Phase II

**New Starts Capital Investments Grant (CIG)** 

\$401.3 million

I-17 Bridge

Park and Ride and Elevated Stations Area