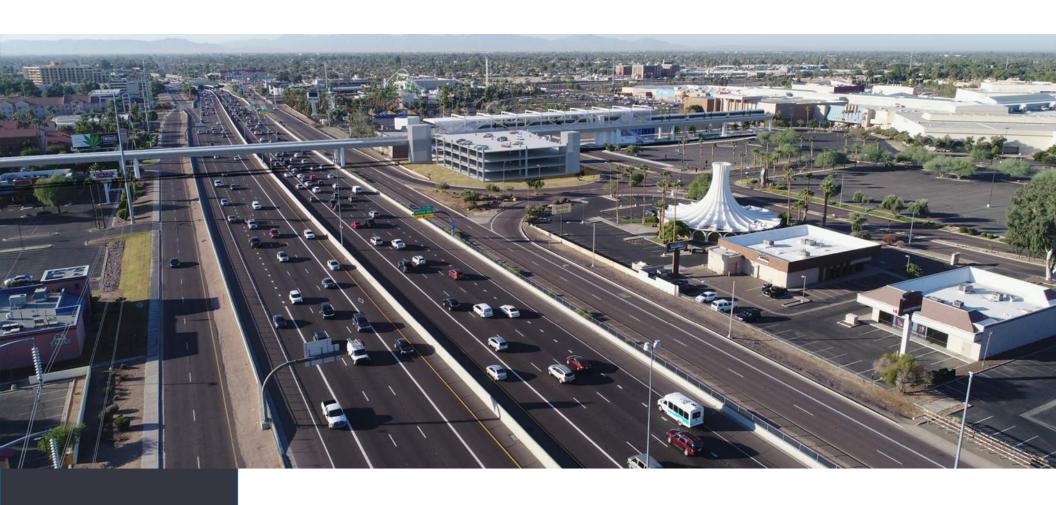

# South Central Phoenix

### Salt River Bridge

- Scour Protection
- Bearing Pad Replacement

18