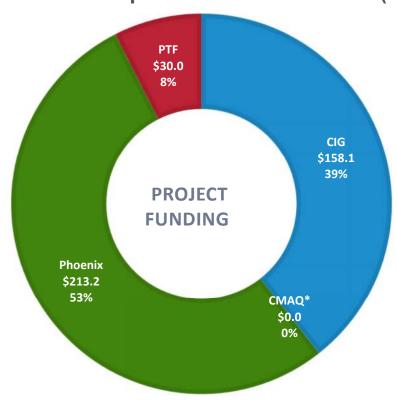

#### Northwest Extension Phase II

**New Starts Capital Investments Grant (CIG)** 

\$401.3 million

I-17 Bridge

Park and Ride and Elevated Stations Area