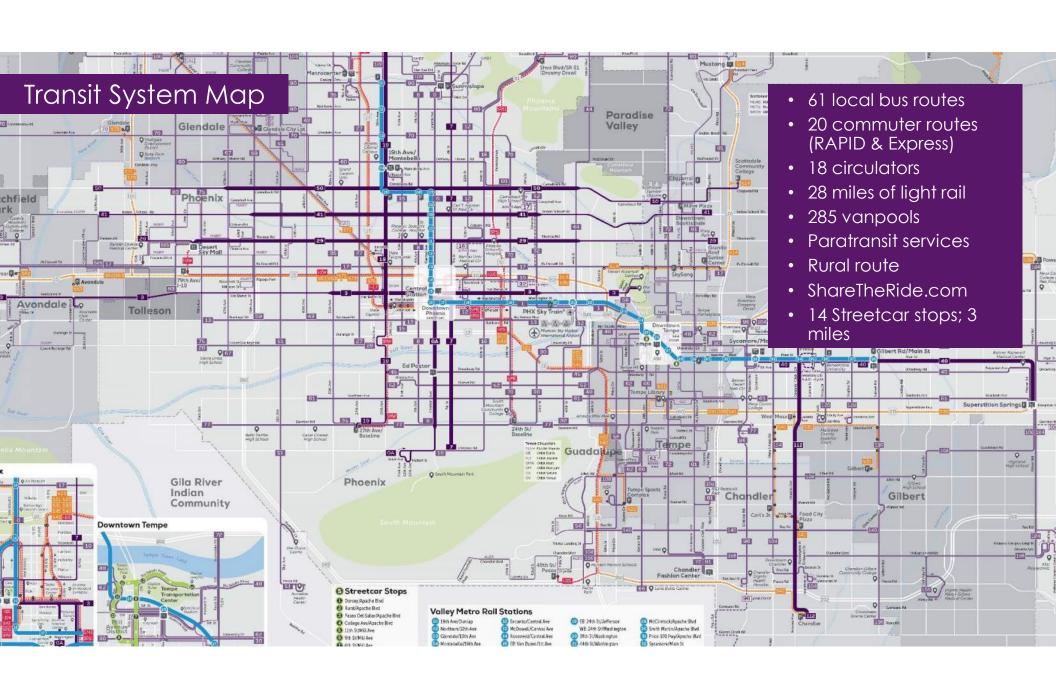

# Valley Metro Services

- Local and commuter bus
- Light rail + streetcar
- Neighborhood circulators
- Rural route
- Paratransit
- Vanpool
- Commuting alternatives
- Customer service & marketing