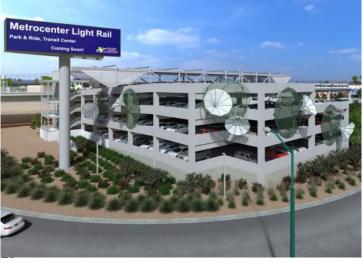

#### Northwest Extension Phase II

**New Starts Capital Investments Grant (CIG)** 

\$401.3 million

I-17 Bridge

Park and Ride and Elevated Stations Area