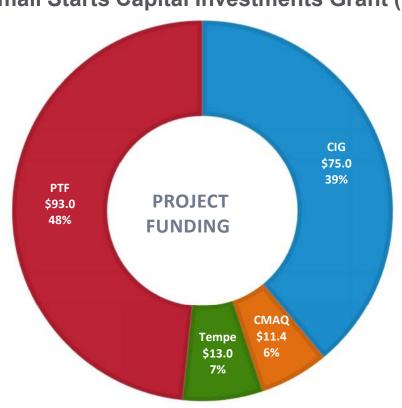

## Tempe Streetcar

**Small Starts Capital Investments Grant (CIG)** 

\$192.4

million

American Rescue Plan Act \$17.4 million

Public Art